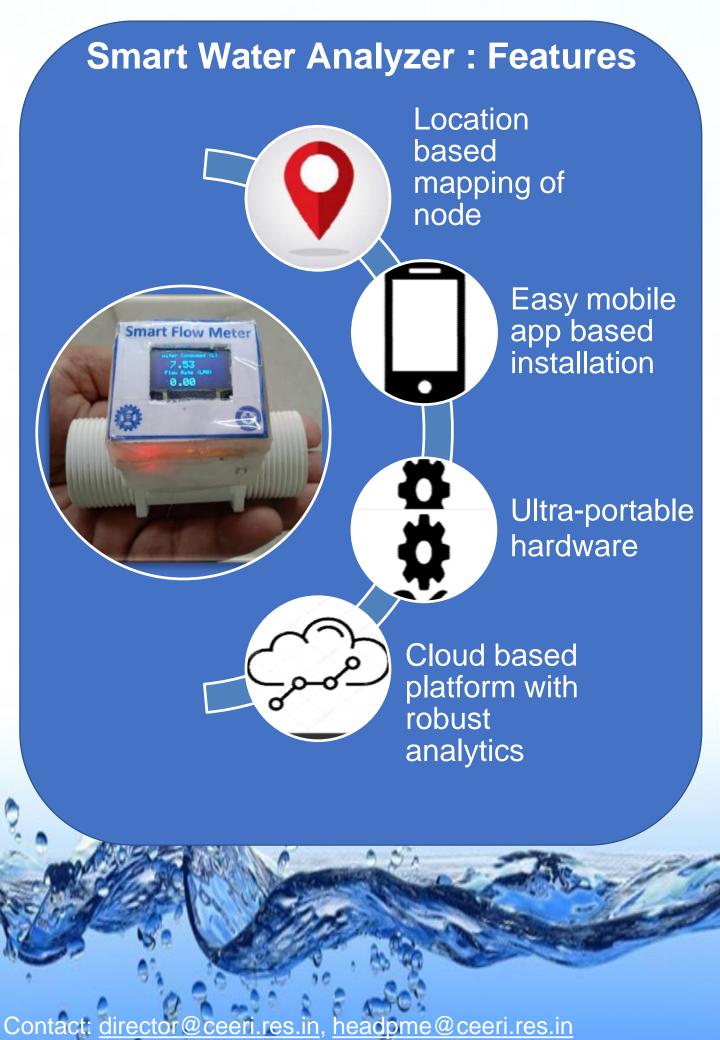

## **Smart Flow Meter**

## **Functional Specifications**

- Connectivity with smartphone based Android app.
- Data storage to smartphone and cloud.
- Low power (3.3 volts battery operated), low battery indication.
- Pocket size and user friendly in operation.
- Various data sharing options (E-mail, WhatsApp, cloud etc).
- Provision for leakage detection and alarm based alert generation,