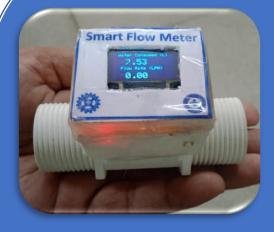

## **Smart Flow Meter**

## **Technical Specifications**

Parameters
Flow rate and Water Utilization

Range 10 – 10000 LPM

> Resolution 0.1 LPM

> Temp. Range (°C) 10-50

Accuracy ±1%

## **Functional Specifications**

- Connectivity with smartphone based Android app.
- Data storage to smartphone and cloud.
- Low power (3.3 volts battery operated), low battery indication.
- Pocket size and user friendly in operation.
- Various data sharing options (E-mail, WhatsApp, cloud etc).
- Provision for leakage detection and alarm based alert generation,