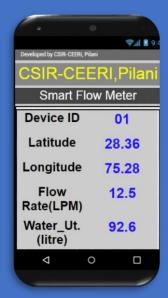

## **Technical Specifications**

Parameters
Flow rate and Water Utilization

Range 10 – 10000 LPM

> Resolution 0.1 LPM

> Temp. Range (°C) 10-50

Accuracy ±1%

## **Functional Specifications**

- Connectivity with smartphone based Android app.
- Data storage to smartphone and cloud.
- Low power (3.3 volts battery operated), low battery indication.
- Pocket size and user friendly in operation.
- Various data sharing options (E-mail, WhatsApp, cloud etc).
- Provision for leakage detection and alarm based alert generation,